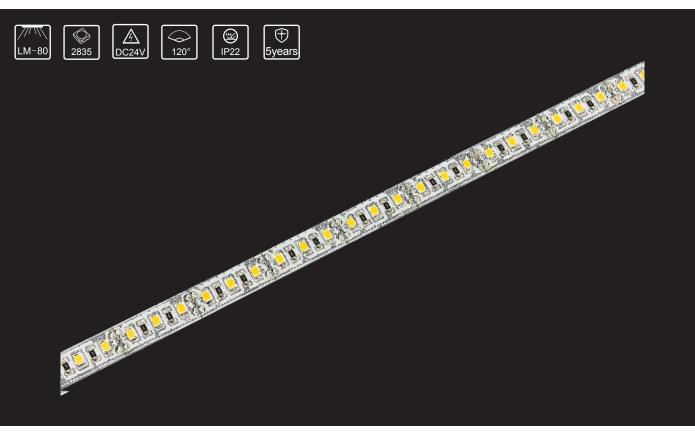

#### Features

- Cuttable every 6 LEDs.
- Bendable with high efficacy LED.
- Long lifespan with great lumen maintenance .
- Input voltage: DC24V.
- Excellent UV resistance.
- linternal constant current for extremely long series connection without light decay.

# Optical & Electrical Parameters

| Model No.       | Color Temperature<br>(K) | Beam<br>Angle | CRI/Ra     | Luminous Flux<br>(Im/ft) | Efficacy<br>(Im/w) | Max Run      | Voltage<br>(DC V) | Power<br>(W/ft) |
|-----------------|--------------------------|---------------|------------|--------------------------|--------------------|--------------|-------------------|-----------------|
| LR-2835A-120-24 | 3000                     | 120°          | 80+<br>90+ | 326                      | 82.5               | 52'<br>(16m) | 24                | 3               |
|                 | 4000                     |               |            | 369                      | 84                 |              |                   |                 |
|                 | 5000                     |               |            | 373                      | 85                 |              |                   |                 |
|                 | 6500                     |               |            | 373                      | 85                 |              |                   |                 |
|                 | 8000                     |               |            | 382                      | 87                 |              |                   |                 |

# **Other Parameters**

| Model No.       | Quantity(pcs/m) | Standard Series Connection (ft)<br>(Single Feed) | Working Temperature | Storage Temperature |
|-----------------|-----------------|--------------------------------------------------|---------------------|---------------------|
| LR-2835A-120-24 | 120             | 52                                               | -25~+60°C           | -25~+70°C           |